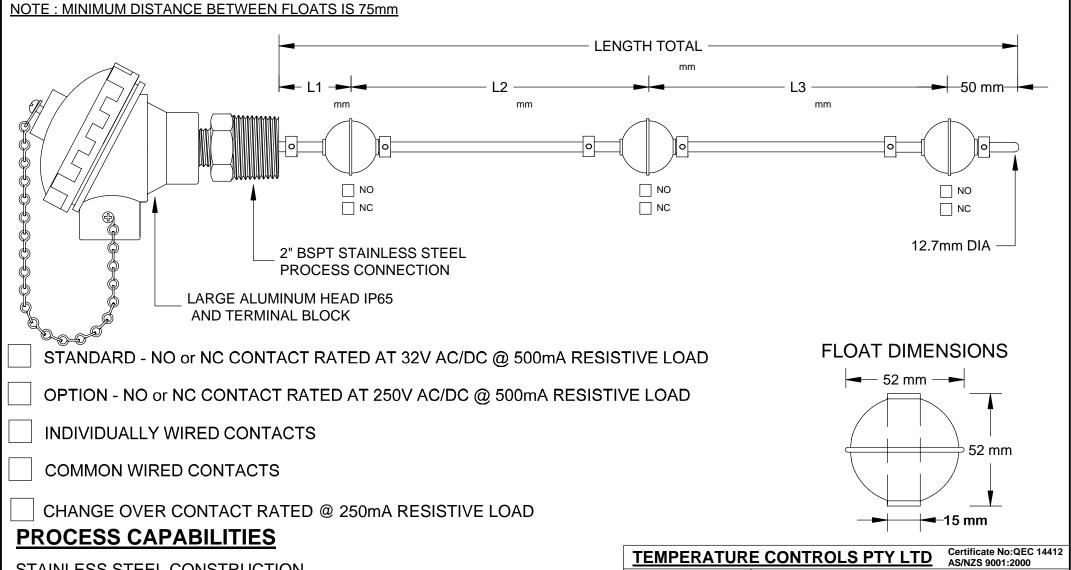

## STAINLESS STEEL CONSTRUCTION

- UP TO 5 FLOATS PER ASSEMBLY MAXIMUM LENGTH 2000mm
- INDIVIDUAL OR COMMON CIRCUIT WIRING
- SPECIAL THREADS AND LENGTHS AVAILABLE
- SPECIFIC GRAVITY 0.55
- TEMPERATURE RATING 120'C MAXIMUM
- PRESSURE RATING :30 kg/cm2 MAXIMUM
- -SCREW IN MULTI -LEVEL ASSEMBLY
- 52mm DIAMETER 316 STAINLESS STEEL FLOAT